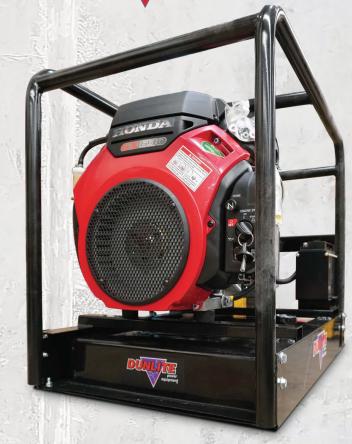

DGUH11ES-2

Generator

11 kVA Honda Powered

This generator is perfect for your bigger

backing up your house. Optional extras such

power tools (including welders) and for

as wheels and RCD protection available.

## **SPECIFICATIONS**

MODEL
POWER RATING
ENGINE
STARTING SYSTEM
FUEL TANK
OPERATION HOURS
FUEL TYPE
DRY WEIGHT
DIMENSION (LxWxH)
NOISE LEVEL

DGUH11ES-2 11 kVA @ 0.8 pf Honda GX630 V-Twin Electric 34 Litres 6.15 hrs @ 80% Load Unleaded Petrol 110 kg 876 x 546 x 700 mm 75 dBA @ 7m

### North Queensland

Features:

Battery

Electric start

• 2 x 15 Amp outlets

• Long range fuel tank

Unit 19/547 Industry Park 547-593 Woolcock St Mount Louisa, Townsville, QLD 4814 P: +61 7 4774 6331 E: nthqld@wellcross.com.au