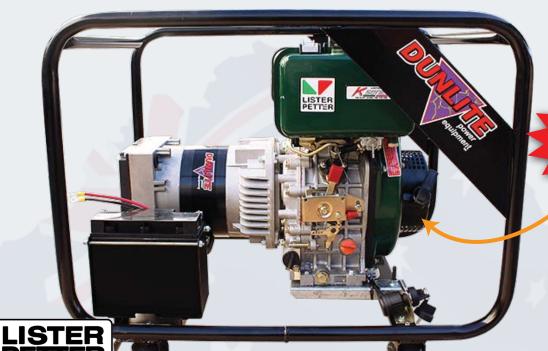

## SAFE . RELIABLE . RENOWNED

The Lister powered 4.4kVA diesel generator is hard working, long lasting and won't let you down. You can't go past the Dunlite Lister diesel genset for all your generating needs.

LISTER

ENGINE

**SPECIFICATIONS** 

**FEATURES** 

**MODEL DGULD4.4ES-2** 

Rating: 4.4kVA
Continuous Output: 3500W

Engine Model: K164E

Fuel Tank: 5 Litres

Approx Run Time: 3hrs @ 80%

Dimensions (LxWxH): 735x545x525

Weight: 90kg

- Roll over frame
- Electric start
- Battery included
- 15 Amp double GPO outlets
- Diesel fuel
- Single Phase
- Will run electronic power tools