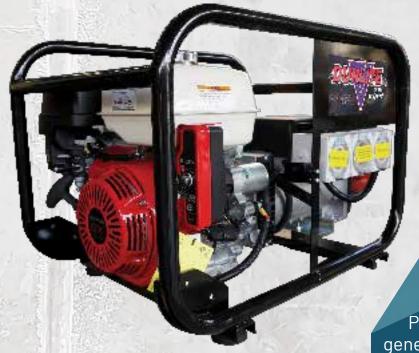

## DGUH7ES-2-RCD2 8 kVA Honda Powered **Generator with RCD**

Power up your job site with this workhorse generator featuring the reliable Honda GX390 e/start engine. With WorkSafe approved RCD protected outlets, you can be assured of your safety while focusing on the job at hand.

## **SPECIFICATIONS**

MODEL DGUH7ES-2-RCD2 **POWER RATING** 8 kVA @ 0.8 pf Honda GX390 **ENGINE** Recoil/Electric STARTING SYSTEM **FUEL TANK** 6.1 Litres

**OPERATION HOURS** 2.36 hrs @ 80% Load

**FUEL TYPE** Petrol **DRY WEIGHT** 95 kg

**DIMENSION (LxWxH)** 780 x 570 x 570 mm **NOISE LEVEL** 72 dBA @ 7m

Image for illustration purposes only. Specifications and product availability subject to variation without notice.