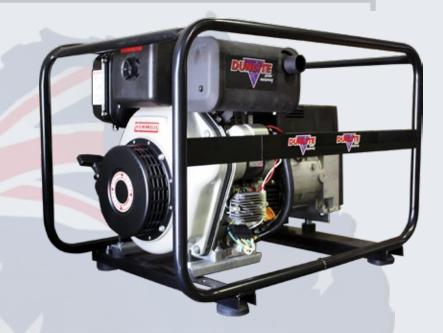

## Yanmar 6.8 kVA Diesel Generator

## **Built Tough with Extra Grunt!**

Dunlite and Yanmar have teamed up to produce the very powerful 6.8 kVA Diesel Generator. Now also available in three phase this is the diesel alternative you've been waiting for.

## **FEATURES INCLUDE:**

- Yanmar Diesel Engine
- 5.4L fuel tank
- 2x15Amp outlets
- **Italian NSM Alternator**
- Noise Level 80dBA (@7m)

Model: DGUYD6.8ES-2